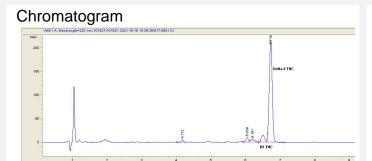

# Cannabinoid Profile Delta-8-THC 3.6 0.2

### Cannabinoid Profile by HPLC

0.20%

Calculated THC Yield

0.00%

Calculated CBD Yield

| Cannabinoid               | % wt | mg/ml | mg/unit |
|---------------------------|------|-------|---------|
| Delta-8-THC               | 3.6  | 33.84 | 1022.4  |
| THC                       | 0.2  | 1.88  | 56.8    |
| <b>Total Cannabinoids</b> | 3.80 | 35.7  | 1079.2  |
| Calculated THC<br>Yield   | 0.20 | 1.88  | 56.80   |
| Calculated CBD<br>Yield   | 0.00 | 0.00  | 0.00    |